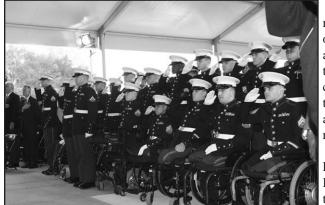

Today's "Freedom Fighters will have a lot of Heroes as a matter of fact they already do. Jessica

Lynch, Michael Matt Murphy and others who are still missing.

FOR THOSE WHO MAY ASK ABOUT THE BRAVERY AND COURAGE OF OUR MEN AND WOMEN HERE'S AN INSTANT REMINDER THAT FREEDOM ISN'T FREE AND NOT ONE CONSIDERS THEMSELFS HEROES IF YOU WERE TO ASK THEM.

1-800-486-0106

Supporters of the "Run to the Wall" A Memorial weekend ride to the VNVM in Washington DC as part of "Rolling Thunder"