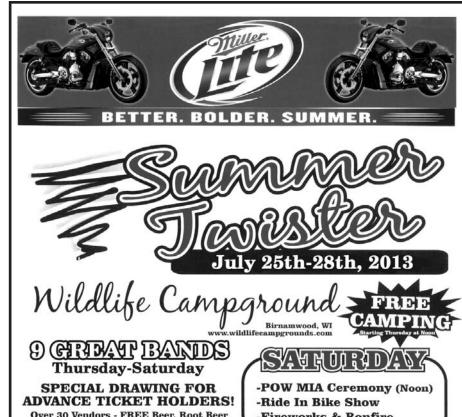

Over 30 Vendors - FREE Beer, Root Beer

-Fireworks & Bonfire

TICKETS AVAILABLE AT DOC'S HARLEY DAVIDSON MOTORCYLE RIDERS DEPOT THE BODY SHOP

RICK'S 45 ROADHOUSE Jen + Tonies

KUTTER HARLEY DAVIDSON RAY RAY'S BOTTOMS UP ROOKIES BAR HARD TAILS SALOON Choppers

Advance Tickets: \$50 Donation Tickets at Gate: \$70 Donation Active Duty Military with ID: Free For More Info: (715)921-4017 or visit Doc's Harley Davidson of Shawano For additional ticket outlets visit: www.vnvmc-wi.org or WiVNVMC@AOL.COM