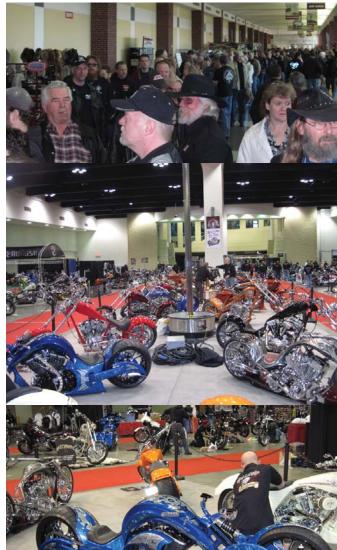

## **Donnie Smith Show**

Last years show brought in 1000's of people for the Donnie Smith Bike Show & Parts Extravaganza at River Centre in St. Paul, MN. Now I realize that all the hype of custom bikes has all but disappeared from the Discovery Channel except for reruns, and it seems like the custom market has all but vanished, but I can say for certain one fact about this show, It Rocks with old, new and custom bikes.

The shows promoter Neil Ryan of American Thunder in Savage, MN does a fabulous job finding some far out entries for spectators to check out. But we don't want to forget about the average Joe that is so proud of his ride (no matter how stock it is) and he feels good enough about that pride to enter into one of the many categories. This show after all is a long running event (25th year) that has broad appeal to everyone that likes to ride.

Many motorcycle related vendors are there including yours truly (ME), doing their thing and showing folks what they are missing without their products. Everything from Leather to painters/pin stripers to new/used parts and everything in between fill out the 140000 square foot floor space all for your enjoyment. If you are looking for something to do the weekend of March 24-25th, make some plans now for a get away, I guarantee you won't be disappointed.